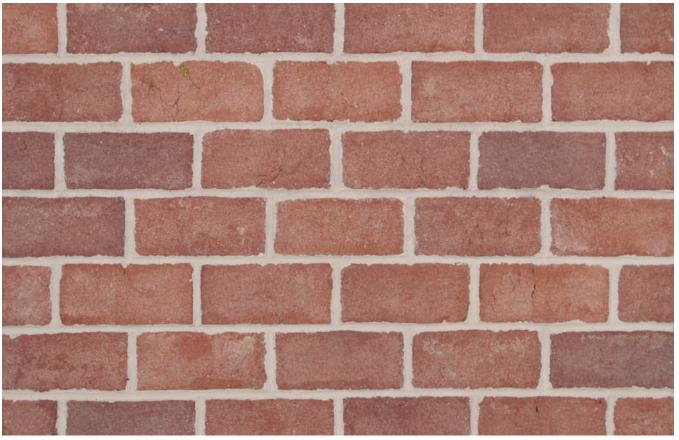

### GENUINE HANDMADE BRICK PAVERS

Classic. Antique. Elegant. Old Carolina ® fired clay brick pavers are created by hand. All of our brick are hand moulded in the colonial tradition of craftsmanship and lasting beauty. And, all of our genuine handmade brick are solid and have no core holes or indentations so that every one may be used flat for paving or landscaping.

All of Old Carolina® handmade pavers conform to ASTM C902-01, Grade SW, MW, NW, Type II.

Old Carolina Handmade Brick Pavers – founded on a heritage of authentic brick making skill and craftsmanship.

The photo samples in the brochure are intended to represent general color range and texture. Precise color fidelity is difficult to obtain in print. Brick selection should be made from product samples.