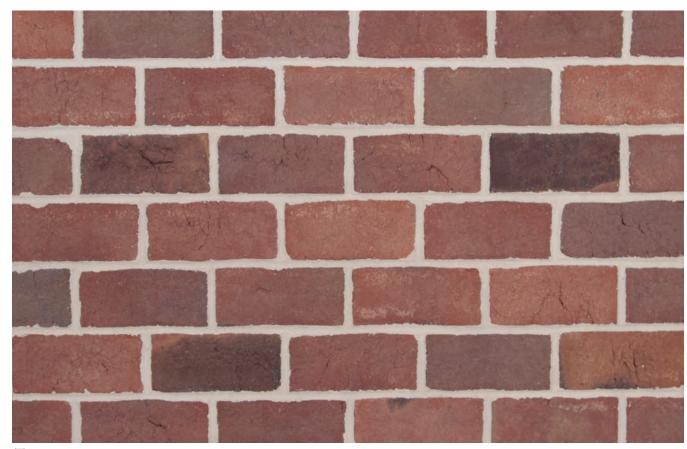

### GENUINE HANDMADE BRICK PAVERS

Classic. Antique. Elegant. Old Carolina ® fired clay brick pavers are created by hand. All of our brick are hand moulded in the colonial tradition of craftsmanship and lasting beauty. And, all of our genuine handmade brick are solid and have no core holes or indentations so that every one may be used flat for paving or landscaping.

We have numerous sizes and shapes of our genuine handmade brick pavers, including our regular 8.5" x 4" x 2-3/4", our new 8" x 4" x 2-1/4", 8" square and 6" hexagonal sizes, and our diamond Dutch pavers.