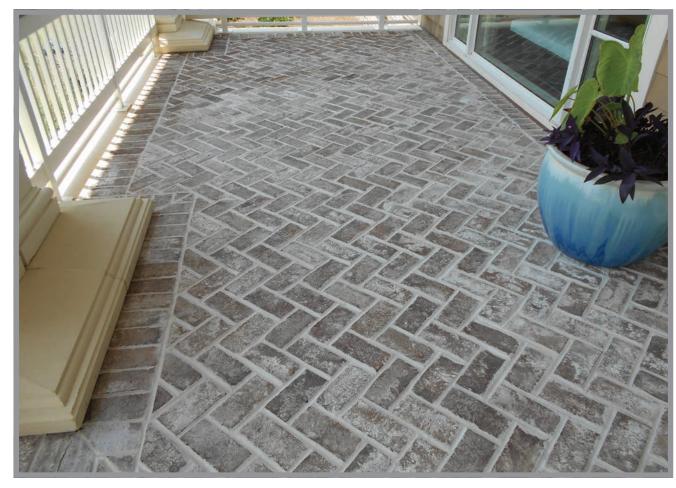

### GENUINE HANDMADE BRICK PAVERS

Classic. Antique. Elegant. Old Carolina ® fired clay brick pavers are created by hand. All of our brick are hand moulded in the colonial tradition of craftsmanship and lasting beauty. And, all of our genuine handmade brick are solid and have no core holes or indentations so that every one may be used flat for paving or landscaping.

We have numerous sizes and shapes of our genuine handmade brick pavers, including our regular 8.5" x 4" x 2-3/4", our new 8" x 4" x 2-1/4", 8" square and 6" hexagonal sizes, and our diamond Dutch pavers.