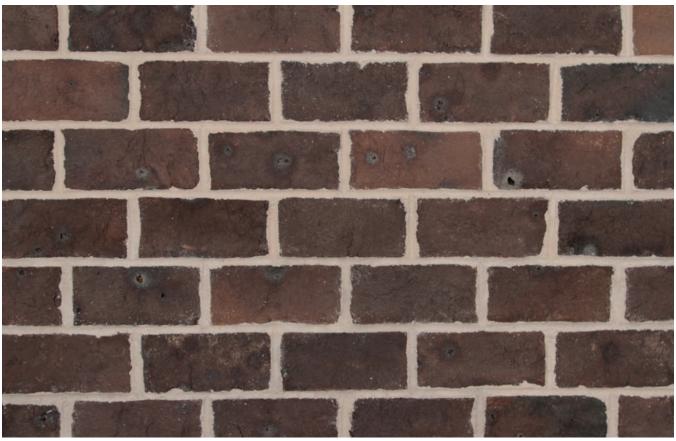

### GENUINE HANDMADE BRICK PAVERS

Classic. Antique. Elegant. Old Carolina ® fired clay brick pavers are created by hand. All of our brick are hand moulded in the colonial tradition of craftsmanship and lasting beauty. And, all of our genuine handmade brick are solid and have no core holes or indentations so that every one may be used flat for paving or landscaping.

We have numerous sizes and shapes of our genuine handmade brick pavers, including our regular 8.5" x 4" x 2-3/4", our new 8" x 4" x 2-1/4", 8" square and 6" hexagonal sizes, and our diamond Dutch pavers.