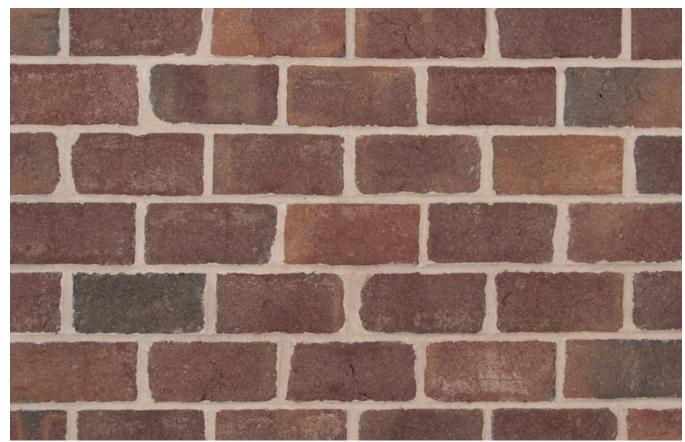

### GENUINE HANDMADE BRICK PAVERS

Classic. Antique. Elegant. Old Carolina ® fired clay brick pavers are created by hand. All of our brick are hand moulded in the colonial tradition of craftsmanship and lasting beauty. And, all of our genuine handmade brick are solid and have no core holes or indentations so that every one may be used flat for paving or landscaping.

All of Old Carolina® handmade pavers conform to ASTM C902-01, Grade SW, MW, NW, Type II.

Old Carolina Handmade Brick Pavers – founded on a heritage of authentic brick making skill and craftsmanship.

The photo samples in the brochure are intended to represent general color range and texture. Precise color fidelity is difficult to obtain in print. Brick selection should be made from product samples.