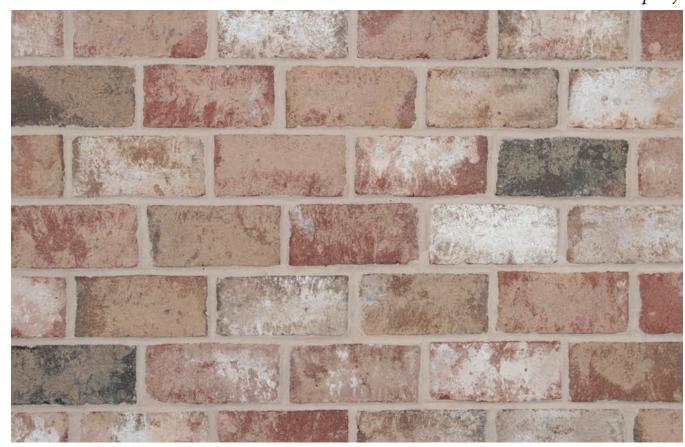

### GENUINE HANDMADE BRICK PAVERS

Classic. Antique. Elegant. Old Carolina ® fired clay brick pavers are created by hand. All of our brick are hand moulded in the colonial tradition of craftsmanship and lasting beauty. And, all of our genuine handmade brick are solid and have no core holes or indentations so that every one may be used flat for paving or landscaping.

All of Old Carolina® handmade pavers conform to ASTM C902-01, Grade SW, MW, NW, Type II.

Old Carolina Handmade Brick Pavers – founded on a heritage of authentic brick making skill and craftsmanship.

The photo samples in the brochure are intended to represent general color range and texture. Precise color fidelity is difficult to obtain in print. Brick selection should be made from product samples.