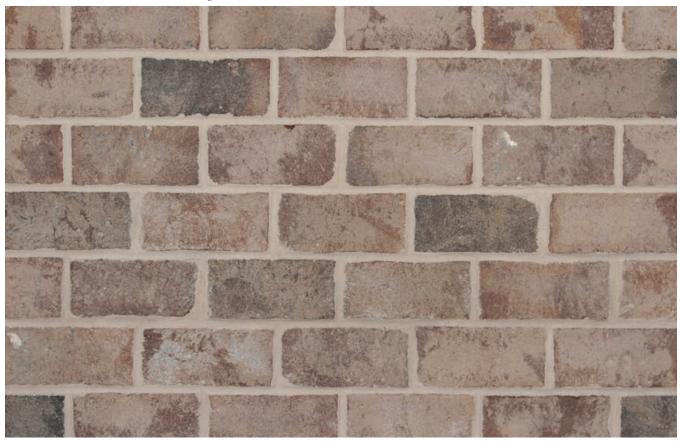

### GENUINE HANDMADE BRICK PAVERS

Classic. Antique. Elegant. Old Carolina ® fired clay brick pavers are created by hand. All of our brick are hand moulded in the colonial tradition of craftsmanship and lasting beauty. And, all of our genuine handmade brick are solid and have no core holes or indentations so that every one may be used flat for paving or landscaping.

We have numerous sizes and shapes of our genuine handmade brick pavers, including our regular 8.5" x 4" x 2-3/4", our new 8" x 4" x 2-1/4", 8" square and 6" hexagonal sizes, and our diamond Dutch pavers.