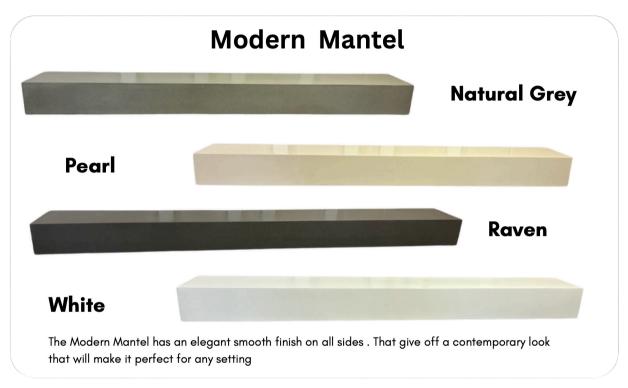

# **Mantel Styles**

These non-combustible mantels are available in a 5" X 8" with lengths of 60", 72", and also custom lengths. Comes with a pre-drilled wall mounting bracket.

#### **Modern and Rockface Mantel**

Color variations are inherent in all products. The product colors you see in this brochure are as accurate as current photography and printing techniques allow. We recommend you look at product samples before selecting a color.

# **Mantel Styles**

These non-combustible mantels are available in a 5" X 8" with lengths of 60", 72", and also custom lengths. 60" mantel weighs 77 lbs and the 72" mantel weighs 93 lbs.

### **Modern and Rockface Mantel**