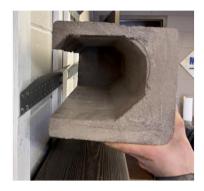

### **Easy Mounting**

Our wall mounting system is one of the easiest in the industry. No drilling into the mantel, just hang the mounting bracket and place the beam on the bracket and you're done.

Color variations are inherent in all products. The product colors you see in this brochure are as accurate as current photography and printing techniques allow. We recommend you look at product samples before selecting a color.