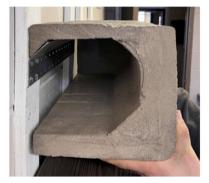

# **Mantel Styles**

These non-combustible mantels are available in a 5" X 8" with lengths of 60", 72", and also custom lengths. 60" mantel weighs 77 lbs and the 72" mantel weighs 93 lbs.

### **Modern and Rockface Mantel**

### **Easy Mounting**

Our wall mounting system is one of the easiest in the industry. No drilling into the mantel, just hang the mounting bracket and place the beam on the bracket and you're done.

Color variations are inherent in all products. The product colors you see in this brochure are as accurate as current photography and printing techniques allow. We recommend you look at product samples before selecting a color.