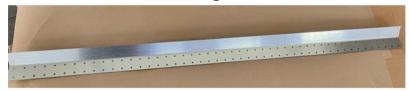

# **Wall Mounting Bracket**

Our wall mounting bracket is galvanized steel plate with predrilled holes to make for easy mounting. We also include the screws you will need for mounting.

### **Easy Mounting**

Our wall mounting system is one of the easiest in the industry. No drilling into the mantel, just hang the mounting bracket and place the beam on the bracket and you're done.

Color variations are inherent in all products. The product colors you see in this brochure are as accurate as current photography and printing techniques allow. We recommend you look at product samples before selecting a color.