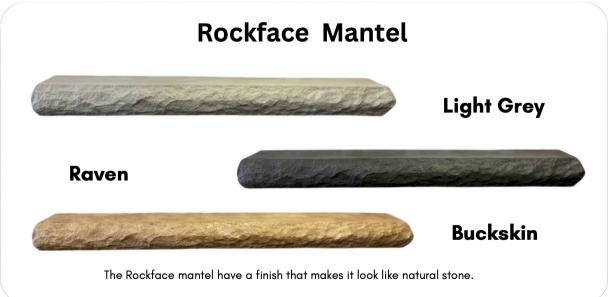

# **Mantel Styles**

These non-combustible mantels are available in a 5" X 8" with lengths of 60", 72", and also custom lengths. Comes with a pre-drilled wall mounting bracket.

#### **Modern and Rockface Mantel**

Color variations are inherent in all products. The product colors you see in this brochure are as accurate as current photography and printing techniques allow. We recommend you look at product samples before selecting a color.

# **Mantel Styles**

These non-combustible mantels are available in a 5" X 8" with lengths of 60", 72", and also custom lengths. 60" mantel weighs 77 lbs and the 72" mantel weighs 93 lbs.

### **Modern and Rockface Mantel**