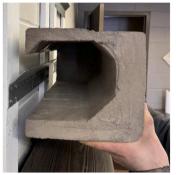

# **Mantel Styles**

These non-combustible mantels are available in a 5" X 8" with lengths of 60", 72", and also custom lengths. Comes with a pre-drilled wall mounting bracket.

#### **Modern and Rockface Mantel**

Color variations are inherent in all products. The product colors you see in this brochure are as accurate as current photography and printing techniques allow. We recommend you look at product samples before selecting a color.

# **Wall Mounting Bracket**

Our wall mounting bracket is galvanized steel plate with predrilled holes to make for easy mounting. We also include the screws you will need for mounting.

### **Easy Mounting**

Our wall mounting system is one of the easiest in the industry. No drilling into the mantel, just hang the mounting bracket and place the beam on the bracket and you're done.

Color variations are inherent in all products. The product colors you see in this brochure are as accurate as current photography and printing techniques allow. We recommend you look at product samples before selecting a color.