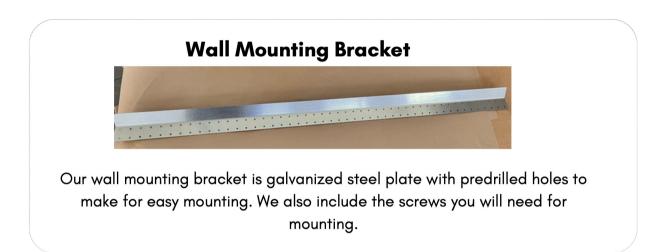

#### **Easy Mounting**

Our wall mounting system is one of the easiest in the industry. No drilling into the mantel, just hang the mounting bracket and place the beam on the bracket and you're done.

Color variations are inherent in all products. The product colors you see in this brochure are as accurate as current photography and printing techniques allow. We recommend you look at product samples before selecting a color.