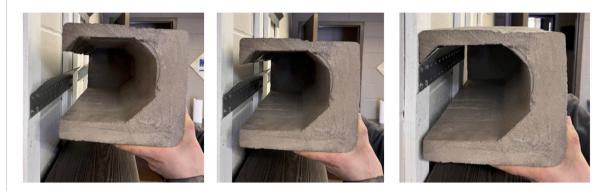

#### **Easy Mounting**

Our wall mounting system is one of the easiest in the industry. No drilling into the mantel, just hang the mounting bracket and place the beam on the bracket and you're done.

Color variations are inherent in all products. The product colors you see in this brochure are as accurate as current photography and printing techniques allow. We recommend you look at product samples before selecting a color.