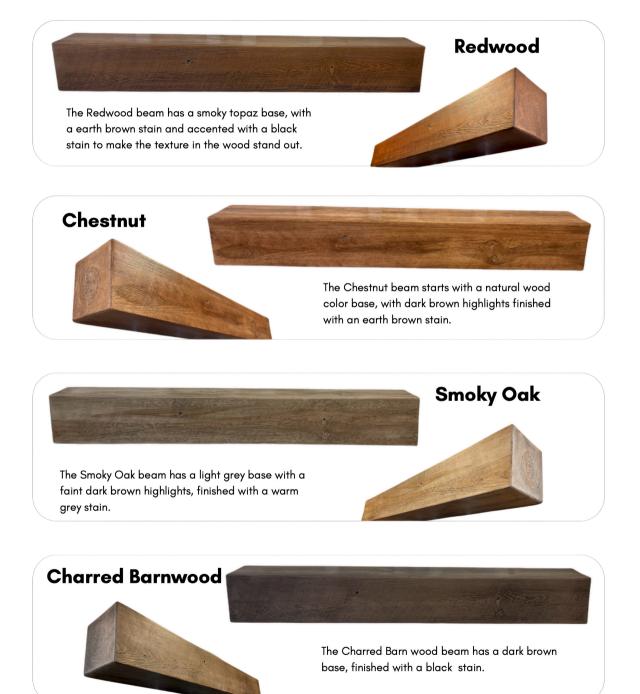

## **Mantel Styles**

These non-combustible mantels are available in a 8" X 8" with lengths of 60", 72", and also custom lengths. Comes with a pre-drilled wall mounting bracket.

## **Mantel Styles**

These non-combustible mantels are available in a 8" X 8" with lengths of 60", 72", and also custom lengths. 60" mantel weighs 100 lbs and the 72" mantel weighs 120 lbs.